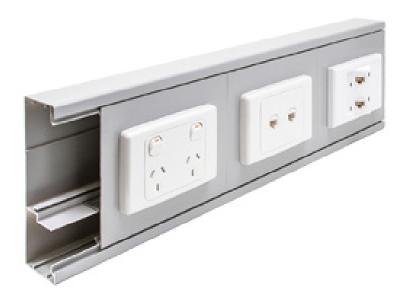

## Product Specification Code: EL15050WE

| SPECIFICATION |                                                        |  |  |
|---------------|--------------------------------------------------------|--|--|
| MATERIAL:     | Extruded Aluminium                                     |  |  |
| SIZE:         | 150 X 50 MM                                            |  |  |
| COVER:        | Snap Fit                                               |  |  |
| POWER/DATA:   | Centre Mounted Standard Outlets                        |  |  |
| COLOUR:       | White (other powder coat colours available on request) |  |  |
| SUITABLE FOR: | Category 5e, 6, 6a cabling                             |  |  |