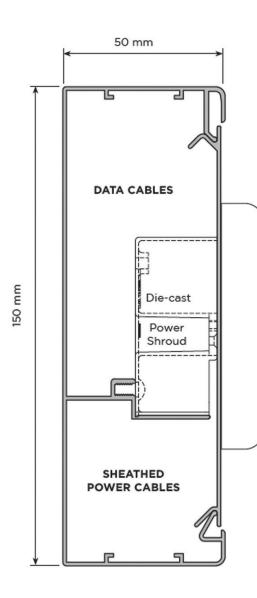

### EL15050weAssembly

| POWER CABLE CAPACITY @ 40%             |                 |                 |  |  |  |  |
|----------------------------------------|-----------------|-----------------|--|--|--|--|
| Power<br>Compartment<br>total area mm² | Cables<br>2.5mm | Cables<br>4.0mm |  |  |  |  |
| 2117                                   | 16              | 8               |  |  |  |  |
| DATA CABLE CAPACITY @ 40%              |                 |                 |  |  |  |  |

# (without power shroud fitted) Data Compartment Cables Cables Cables

| total area mm2 | Cat 5E | Cat 6 | Cat 6A |
|----------------|--------|-------|--------|
| 4300           | 88     | 52    | 33     |

#### DATA CABLE CAPACITY @ 40% (with power shroud fitted)

| Data Compartment | Cables | Cables | Cables |
|------------------|--------|--------|--------|
| total area mm2   | Cat 5E | Cat 6  | Cat 6A |
| 2965             | 61     | 36     | 22     |