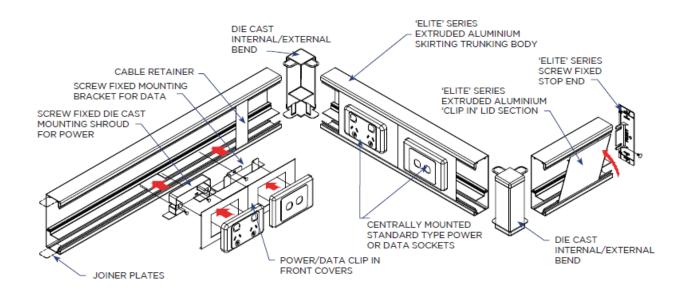

#### SUGGESTED SPECIFICATION:

- The contractor shall allow to supply and install PDC "ELITE SERIES" Code: EL15050C skirting trunking with "Clip In" cover (150x50mm) surface mounted or as otherwise nominated.
- The body of the trunking and cover shall be extruded aluminium pre-treated and powder coated white or natural anodised as nominated by the architect.
- The system shall be earthed in accordance with AS/NZ 3000 wiring rules and conform to A.C.M.A. requirements.
- The internal/external corners shall be fitted with die-cast bends or site mitred.

- Adjacent lengths of trunking body shall be splice joined with slide in joiner plates and earth continuity plates.
- Stop ends shall be fitted where necessary.
- Power Points shall be mounted to the trunking body using power mounting kits including die-cast shroud, earth wire and punched front cover. Power circuits within the trunking shall be double insulated cable.
- Data outlets shall be mounted to the trunking body using data mounting kits including data bracket and punched front cover.

| PARTS LIST                                                     |           |                                           |          |
|----------------------------------------------------------------|-----------|-------------------------------------------|----------|
| Description                                                    | Code      | Select Colour by Adding<br>suffix to Code |          |
|                                                                |           | WHITE                                     | ANODISED |
| Trunking Body and Clip In Cover (3m lengths) incl. Joining Kit | EL15050CD | WE                                        | NA       |
| Divider (optional) for 3 division                              | EL50DB    | -                                         |          |
| Power Kit (Clip In) c/w die-cast power shroud                  | EL150CPK  | WE                                        | NA       |
| Data Kit (Clip In) c/w data shroud                             | EL150CDK  | WE                                        | NA       |
| Internal/External Bend (Die-cast)                              | EL15050B  | WE                                        | NA       |
| Stop End                                                       | EL150SE   | WE                                        | NA       |
| Riser Tee                                                      | EL15050RT | WE                                        | NA       |
| Flat Bend                                                      | EL15050FB | WE                                        | NA       |
| Bend Radius                                                    | EL150BR   |                                           | -        |
| Flat Bend Joiner                                               | ELFBJ     |                                           | -        |
| Cat 6A Angled Data Face Plate                                  | 88DA2P    |                                           | -        |