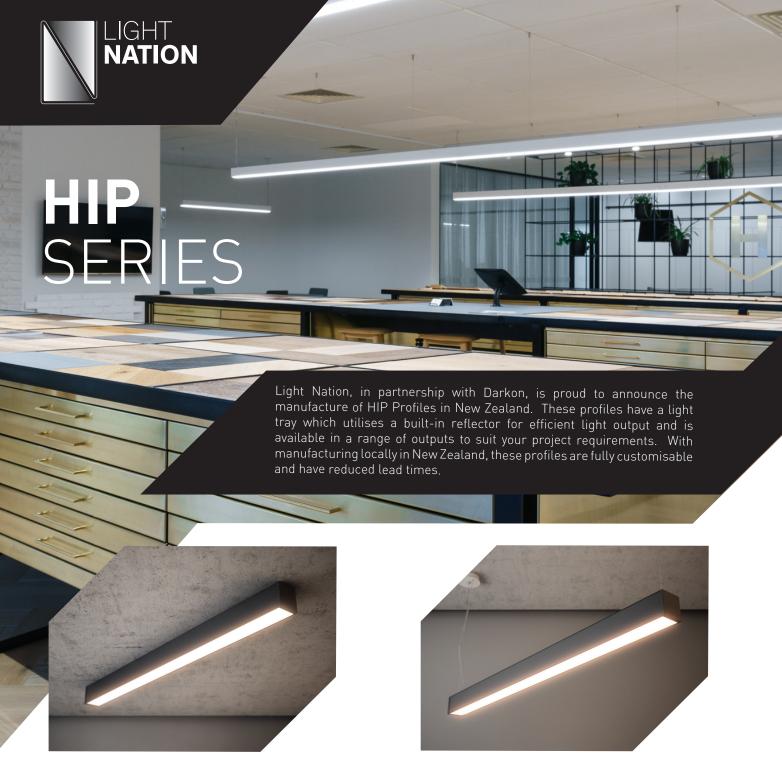

# **HIP profiles**

#### **MOUNTING**

Surface mount / Suspended

## COLOUR

White / Black

### **LAMP**

Tridonic stark LLE24 HE

## WATTAGE/ LUMEN P/ MTR

HE 350mA: 16.5W p/mtr 1,646lm p/mtr HE 400mA: 19.0W p/mtr 1,880lm p/mtr HE 450mA: 21.2W p/mtr 2,085lm p/mtr HE 500mA: 23.7W p/mtr 2,288lm p/mtr

## **COLOUR TEMP**

3000K / 4000K

# **DIMMING**

Dali / Switched

## **LENS**

Opal V

#### **LIFETIME**

L90/B10 45,000 hours @ 400mA L70/B10 123,000 hours @ 400mA















\*see next page for products where 5 days manufacturing lead time applies.





We have a large selection of profile light specifications that can be manufactured within 5 working days.

|                                                                              | LENGTH         | MOUNTING